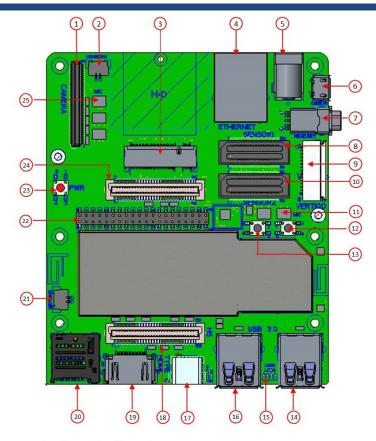

## LANTRONIX® Formerly INTRINSYC Snapdragon TM 865 Mobile Hardware **Development Kit (HDK)**

- Camera Card Connector 14. USB3.0 Type-A
- Receiver Connector 15. User LEDs
- M.2 Connector 16. USB3.0 Type-A
- Ethernet 17. USB Type-C
- 12V DC Jack 18. High Speed Expansion(DSI0, CSI4/5)
- UART debug Port
- 19. HDMI Connector
- 3.5mm Headset Jack 20. SD/UFS Combo Socket Sensor Port1
  - 21. Speaker Connector
- Vertigo 22. Low Speed Expansion
- 10. Sensor Port2 23. Power On Key
- 11. MIC4 & MIC5 24. High Speed Expansion-2(DSI1)
- 12. Volume+ key 25. MIC1&2&3
- 13. Volume- kev